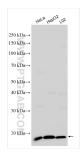

Positive Controls:

WB: HeLa cells, HepG2 cells, LO2 cells

## Selected Validation Data

Various lysates were subjected to SDS PAGE followed by western blot with 16235-1-AP (MRPS18A antibody) at dilution of 1:4000 incubated at room temperature for 1.5 hours.