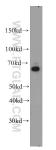

#### Positive Controls:

WB : HEK-293 cells, A431 cells, human brain tissue, human heart tissue, human placenta tissue, human skeletal muscle tissue, L02 cells

## Selected Validation Data

HEK-293 cells were subjected to SDS PAGE followed by western blot with 20626-1-AP (SLC22A15 antibody) at dilution of 1:500 incubated at room temperature for 1.5 hours.