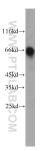

# Selected Validation Data

mouse brain tissue were subjected to SDS PAGE followed by western blot with 22433-1-AP (ABLIM2 antibody) at dilution of 1:1000 incubated at room temperature for 1.5 hours.

Immunohistochemical analysis of paraffinembedded mouse skeletal muscle tissue slide using 22433-1-AP (ABLIM2 antibody) at dilution of 1:200 (under 10x lens). Heat mediated antigen retrieval with Tris-EDTA buffer (pH 9.0).