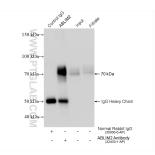

IP result of anti-ABLIM2 (IP:22433-1-AP, 4ug; Detection:22433-1-AP 1:1000) with mouse brain tissue lysate 1280 ug.

Immunohistochemical analysis of paraffinembedded human skeletal muscle slide using 22433-1-AP (ABLIM2 Antibody) at dilution of 1:50.