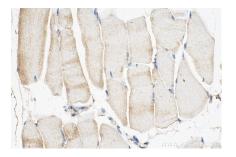

# Selected Validation Data

mouse brain tissue were subjected to SDS PAGE followed by western blot with 22433-1-AP (ABLIM2 antibody) at dilution of 1:1000 incubated at room temperature for 1.5 hours.

Immunohistochemical analysis of paraffinembedded mouse skeletal muscle tissue slide using 22433-1-AP (ABLIM2 antibody) at dilution of 1:200 (under 10x lens). Heat mediated antigen retrieval with Tris-EDTA buffer (pH 9.0).