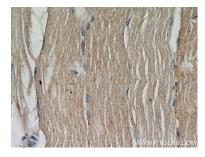

IP result of anti-ABLIM2 (IP:22433-1-AP, 4ug; Detection:22433-1-AP 1:1000) with mouse brain tissue lysate 1280 ug.

Immunohistochemical analysis of paraffinembedded human skeletal muscle slide using 22433-1-AP (ABLIM2 Antibody) at dilution of 1:50.

Immunohistochemical analysis of paraffinembedded mouse skeletal muscle tissue slide using 22433-1-AP (ABLIM2 antibody) at dilution of 1:200 (under 40x lens). Heat mediated antigen retrieval with Tris-EDTA buffer (pH 9.0).