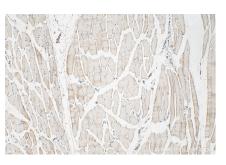

# Selected Validation Data

mouse brain tissue were subjected to SDS PAGE followed by western blot with 22433-1-AP (ABLIM2 antibody) at dilution of 1:1000 incubated at room temperature for 1.5 hours.

Immunohistochemical analysis of paraffinembedded mouse skeletal muscle tissue slide using 22433-1-AP (ABLIM2 antibody) at dilution of 1:200 (under 10x lens). Heat mediated antigen retrieval with Tris-EDTA buffer (pH 9.0).

Immunohistochemical analysis of paraffinembedded mouse skeletal muscle tissue slide using 22433-1-AP (ABLIM2 antibody) at dilution of 1:200 (under 40x lens). Heat mediated antigen retrieval with Tris-EDTA buffer (pH 9.0).