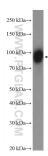

## Selected Validation Data

HepG2 cells were subjected to SDS PAGE followed by western blot with 26887-1-AP (KCTD3 Antibody) at dilution of 1:1500 incubated at room temperature for 1.5 hours.