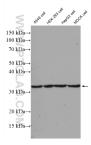

## Selected Validation Data

A549 cells, HEK-293 cells, HepG2 cells, and MDCK cells were subjected to SDS PAGE followed by western blot with 27638-1-AP (Claudin 16 antibody) at dilution of 1:2000 incubated at room temperature for 1.5 hours.