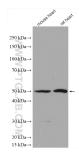

#### **Basic Information**

Catalog Number: 28025-1-AP Size: 400 µ g/ml Source: Rabbit Isotype: lgG Immunogen Catalog Number: AG27590

GenBank Accession Number: BC004548 GeneID (NCBI): 55471 UNIPROT ID: Q7L592 Full Name: chromosome 2 open reading frame 56 Calculated MW: 441 aa, 49 kDa **Observed MW:** 50 kDa

## **Applications**

**Tested Applications:** WB, ELISA Species Specificity: Mouse, Rat, human

Positive Controls: WB: mouse heart tissue, rat heart tissue

### Selected Validation Data

Various lysates were subjected to SDS PAGE followed by western blot with 28025-1-AP (C2orf56 antibody) at dilution of 1:600 incubated at room temperature for 1.5 hours.