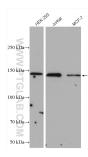

## Selected Validation Data

Various lysates were subjected to SDS PAGE followed by western blot with 28362-1-AP (PLCG1 antibody) at dilution of 1:2000 incubated at room temperature for 1.5 hours.