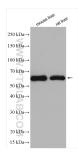

58 kDa

**Applications** 

Tested Applications:

WB,ELISA

Species Specificity: Human, Mouse, Rat Positive Controls:

WB: mouse liver tissue, rat liver tissue

## Selected Validation Data

Various lysates were subjected to SDS PAGE followed by western blot with 28739-1-AP (ESAM antibody) at dilution of 1:1000 incubated at room temperature for 1.5 hours.