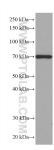

## **Basic Information**

- Catalog Number: 66522-1-lg Size: 1600 µ g/ml Source: Mouse Isotype: IgG1 Immunogen Catalog Number: AG14624
- GenBank Accession Number: BC068450 GeneID (NCBI): 54414 UNIPROT ID: Q9HAT2 Full Name: sialic acid acetylesterase Calculated MW: 58 kDa Observed MW: 70 kDa

#### Positive Controls:

WB : pig liver tissue, pig colon tissue, rat colon tissue, mouse liver tissue

## Selected Validation Data

Various lysates were subjected to SDS PAGE followed by western blot with 66522-1-1g (SIAE antibody) at dilution of 1:5000 incubated at room temperature for 1.5 hours. pig colon tissue were subjected to SDS PAGE followed by western blot with 66522-1-1g (SIAE antibody) at dilution of 1:3000 incubated at room temperature for 1.5 hours.