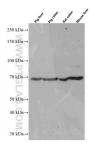

## **Basic Information**

- Catalog Number: 66522-1-lg Size: 1600 µ g/ml Source: Mouse Isotype: IgG1 Immunogen Catalog Number: AG14624
- GenBank Accession Number: BC068450 GeneID (NCBI): 54414 UNIPROT ID: Q9HAT2 Full Name: sialic acid acetylesterase Calculated MW: 58 kDa Observed MW: 70 kDa

#### Positive Controls:

WB : pig liver tissue, pig colon tissue, rat colon tissue, mouse liver tissue

## Selected Validation Data

Various lysates were subjected to SDS PAGE followed by western blot with 66522-1-1g (SIAE antibody) at dilution of 1:5000 incubated at room temperature for 1.5 hours. pig colon tissue were subjected to SDS PAGE followed by western blot with 66522-1-1g (SIAE antibody) at dilution of 1:3000 incubated at room temperature for 1.5 hours.