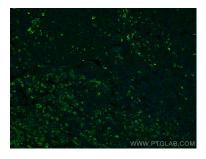

Immunofluorescent analysis of (4% PFA) fixed human pituitary tissue using TSH Beta antibody (66750-1-lg, Clone: 2G1H3) at dilution of 1:400 and CoraLite® 488-Conjugated AffiniPure Goat Anti-Mouse IgG(H+L). This data was developed using the same antibody clone with 66750-1-PBS in a different storage buffer formulation.