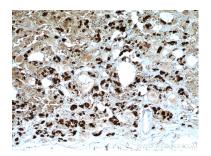

## **Selected Validation Data**

Immunohistochemical analysis of paraffinembedded human pituitary tissue slide using 66750-1-1g (TSH beta antibody) at dilution of 1:6000 (under 10x lens. Heat mediated antigen retrieval with Tris-EDTA buffer (pH 9.0). This data was developed using the same antibody clone with 66750-1-PBS in a different storage buffer formulation.