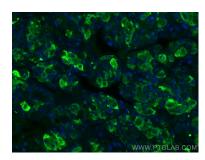

Immunofluorescent analysis of (4% PFA) fixed human pituitary tissue using TSH Beta antibody (66750-1-lg, Clone: 2G1H3) at dilution of 1:400 and CoraLite® 488-Conjugated AffiniPure Goat Anti-Mouse IgG(H+L). This data was developed using the same antibody clone with 66750-1-PBS in a different storage buffer formulation.