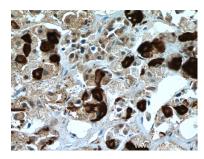

Immunohistochemical analysis of paraffinembedded human pituitary tissue slide using 66750-1-1g (TSH beta antibody) at dilution of 1:6000 (under 40x lens. Heat mediated antigen retrieval with Tris-EDTA buffer (pH 9.0). This data was developed using the same antibody clone with 66750-1-PBS in a different storage buffer formulation.