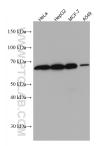

# **Applications**

WB,ELISA Species Specificity: Human

**Tested Applications:** 

Positive Controls: WB : HeLa cells, HepG2 cells, MCF-7 cells, A549 cells

## Selected Validation Data

Various lysates were subjected to SDS PAGE followed by western blot with 67209-1-1g (DTX2 antibody) at dilution of 1:3000 incubated at room temperature for 1.5 hours.