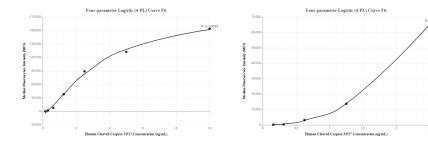

#### Selected Validation Data

Cytometric bead array standard curve of MP00104-2, Cleaved Caspase 3/P17 Recombinant Matched Antibody Pair - PBS only. Capture antibody: 82707-10-PBS. Detection antibody: 82707-11-PBS. Standard: SY01603. Range: 0.156-10 ng/mL. Cytometric bead array standard curve of MP00104-3, Cleaved Caspase 3/P17 Recombinant Matched Antibody Pair - PBS only. Capture antibody: 82707-8-PBS. Detection antibody: 82707-11-PBS. Standard: SY01603. Range: 0.156-2.5 ng/mL