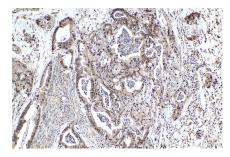

## **Selected Validation Data**

Immunohistochemical analysis of paraffinembedded human pancreas cancer tissue slide using KHC1637 (DSS1 IHC Kit).

Immunohistochemical analysis of paraffinembedded human thyroid cancer tissue slide using KHC1637 (DSS1 IHC Kit).