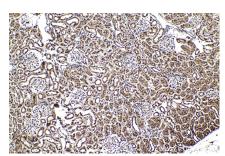

Immunohistochemical analysis of paraffinembedded mouse liver tissue slide using KHC1637 (DSS1 IHC Kit).

Immunohistochemical analysis of paraffinembedded mouse kidney tissue slide using KHC1637 (DSS1 IHC Kit).

Immunohistochemical analysis of paraffinembedded rat kidney tissue slide using KHC1637 (DSS1 IHC Kit).

Immunohistochemical analysis of paraffinembedded rat spleen tissue slide using KHC1637 (DSS1 IHC Kit).