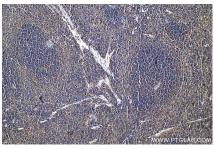

## **Selected Validation Data**

Immunohistochemical analysis of paraffinembedded human pancreas cancer tissue slide using KHC1637 (DSS1 IHC Kit).

Immunohistochemical analysis of paraffinembedded human thyroid cancer tissue slide using KHC1637 (DSS1 IHC Kit).

Immunohistochemical analysis of paraffinembedded mouse liver tissue slide using KHC1637 (DSS1 IHC Kit).

Immunohistochemical analysis of paraffinembedded mouse kidney tissue slide using KHC1637 (DSS1 IHC Kit).

Immunohistochemical analysis of paraffinembedded mouse spleen tissue slide using KHC1637 (DSS1 IHC Kit).

Immunohistochemical analysis of paraffinembedded rat liver tissue slide using KHC1637 (DSS1 IHC Kit).