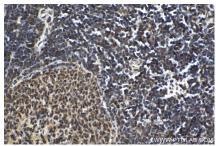

Immunohistochemical analysis of paraffinembedded mouse spleen tissue slide using KHC1637 (DSS1 IHC Kit).

Immunohistochemical analysis of paraffinembedded rat liver tissue slide using KHC1637 (DSS1 IHC Kit).

Immunohistochemical analysis of paraffinembedded rat kidney tissue slide using KHC1637 (DSS1 IHC Kit).

Immunohistochemical analysis of paraffinembedded rat spleen tissue slide using KHC1637 (DSS1 IHC Kit).