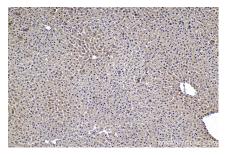

Immunohistochemical analysis of paraffinembedded mouse liver tissue slide using KHC1637 (DSS1 IHC Kit).

Immunohistochemical analysis of paraffinembedded mouse kidney tissue slide using KHC1637 (DSS1 IHC Kit).

Immunohistochemical analysis of paraffinembedded mouse spleen tissue slide using KHC1637 (DSS1 IHC Kit).

Immunohistochemical analysis of paraffinembedded rat liver tissue slide using KHC1637 (DSS1 IHC Kit).