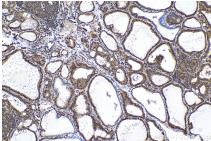

## **Selected Validation Data**

Immunohistochemical analysis of paraffinembedded human pancreas cancer tissue slide using KHC1637 (DSS1 IHC Kit).

Immunohistochemical analysis of paraffinembedded human thyroid cancer tissue slide using KHC1637 (DSS1 IHC Kit).