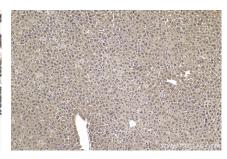

Immunohistochemical analysis of paraffinembedded mouse liver tissue slide using KHC1637 (DSS1 IHC Kit).

Immunohistochemical analysis of paraffinembedded mouse kidney tissue slide using KHC1637 (DSS1 IHC Kit).