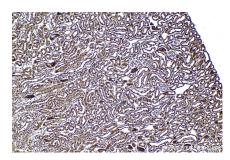

Immunohistochemical analysis of paraffinembedded mouse liver tissue slide using KHC1637 (DSS1 IHC Kit).

Immunohistochemical analysis of paraffinembedded mouse kidney tissue slide using KHC1637 (DSS1 IHC Kit).