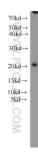

# **Selected Validation Data**

mouse heart tissue were subjected to SDS PAGE followed by western blot with 11062-1-AP (TIMM17B antibody) at dilution of 1:600 incubated at room temperature for 1.5 hours.