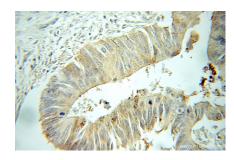

Immunohistochemical analysis of paraffinembedded human colon cancer using 11062-1-AP (TIMM17B antibody) at dilution of 1:50 (under 10x lens)

IP result of anti-TIMM178 (IP:11062-1-AP, 3ug; Detection:11062-1-AP 1:500) with mouse heart tissue lysate 4000ug.