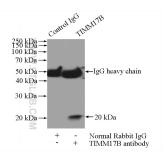

Immunohistochemical analysis of paraffinembedded human colon cancer using 11062-1-AP (TIMM17B antibody) at dilution of 1:50 (under 10x lens)

IP result of anti-TIMM178 (IP:11062-1-AP, 3ug; Detection:11062-1-AP 1:500) with mouse heart tissue lysate 4000ug.