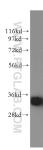

## Selected Validation Data

human colon tissue were subjected to SDS PAGE followed by western blot with 11376-1-AP (SULT1A4 antibody) at dilution of 1:300 incubated at room temperature for 1.5 hours. This data was developed using the same antibody clone with 11376-1-PBS in a different storage buffer formulation.