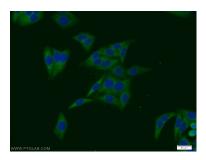

Immunofluorescent analysis of HepG2 cells using 11376-1-AP (SULT1A4 antibody) at dilution of 1:25 and Alexa Fluor 488-conjugated AffiniPure Goat Anti-Rabbit IgG(H+L). This data was developed using the same antibody clone with 11376-1-PBS in a different storage buffer formulation.