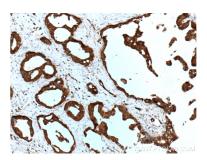

Immunohistochemical analysis of paraffinembedded human breast cancer tissue slide using 11376-1-AP (SULT1A4 Antibody) at dilution of 1:200 (under 10x lens). Heat mediated antigen retrieval with Tris-EDTA buffer (pH 9.0). This data was developed using the same antibody clone with 11376-1-PBS in a different storage buffer formulation.