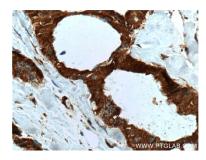

Immunohistochemical analysis of paraffinembedded human breast cancer tissue slide using 11376-1-AP (SULT 1A4 Antibody) at dilution of 1:200 (under 40x lens). Heat mediated antigen retrieval with Tris-EDTA buffer (pH 9.0). This data was developed using the same antibody clone with 11376-1-PBS in a different storage buffer formulation.