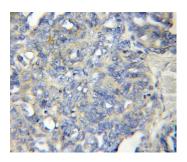

Positive Controls:

WB: human skin tissue,

IHC: human ovary tumor tissue,

## Selected Validation Data

human skin tissue were subjected to SDS PAGE followed by western blot with 11406-1-AP (LENG1 antibody) at dilution of 1:500 incubated at room temperature for 1.5 hours.

Immunohistochemical analysis of paraffinembedded human ovary tumor using 11406-1-AP (LENG1 antibody) at dilution of 1:50 (under 10x lens).