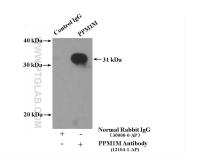

## Selected Validation Data

human lung tissue were subjected to SDS PAGE followed by western blot with 12104-1-AP (PPM1M antibody) at dilution of 1:500 incubated at room temperature for 1.5 hours.

IP result of anti-PPM1M (IP:12104-1-AP, 4ug; Detection:12104-1-AP 1:300) with mouse lung tissue lysate 4000ug.