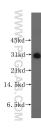

## Selected Validation Data

human lung tissue were subjected to SDS PAGE followed by western blot with 12104-1-AP (PPM1M antibody) at dilution of 1:500 incubated at room temperature for 1.5 hours.

IP result of anti-PPM1M (IP:12104-1-AP, 4ug; Detection:12104-1-AP 1:300) with mouse lung tissue lysate 4000ug.