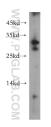

## Selected Validation Data

BxPC-3 cells were subjected to SDS PAGE followed by western blot with 13590-1-AP (CLEC10A/CD301 antibody) at dilution of 1:400 incubated at room temperature for 1.5 hours.