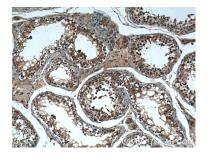

# Selected Validation Data

Immunohistochemical analysis of paraffinembedded human testis tissue slide using 14251-1-AP (MSRB3 Antibody) at dilution of 1:200 (under 10x lens).

Immunohistochemical analysis of paraffinembedded human testis tissue slide using 14251-1-AP (MSRB3 Antibody) at dilution of 1:200 (under 40x lens). mouse testis tissue were subjected to SDS PAGE followed by western blot with 14251-1-AP (MSRB3 Antibody) at dilution of 1:600 incubated at room temperature for 1.5 hours.