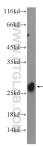

# Selected Validation Data

Immunohistochemical analysis of paraffinembedded human testis tissue slide using 14251-1-AP (MSRB3 Antibody) at dilution of 1:200 (under 10x lens).

Immunohistochemical analysis of paraffinembedded human testis tissue slide using 14251-1-AP (MSRB3 Antibody) at dilution of 1:200 (under 40x lens). mouse testis tissue were subjected to SDS PAGE followed by western blot with 14251-1-AP (MSRB3 Antibody) at dilution of 1:600 incubated at room temperature for 1.5 hours.