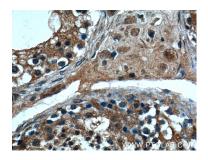

# Selected Validation Data

Immunohistochemical analysis of paraffinembedded human testis tissue slide using 14251-1-AP (MSRB3 Antibody) at dilution of 1:200 (under 10x lens).

Immunohistochemical analysis of paraffinembedded human testis tissue slide using 14251-1-AP (MSRB3 Antibody) at dilution of 1:200 (under 40x lens). mouse testis tissue were subjected to SDS PAGE followed by western blot with 14251-1-AP (MSRB3 Antibody) at dilution of 1:600 incubated at room temperature for 1.5 hours.