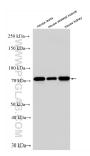

## Selected Validation Data

Various lysates were subjected to SDS PAGE followed by western blot with 14940-1-AP (RECQL antibody) at dilution of 1:2000 incubated at room temperature for 1.5 hours.