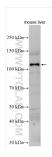

Calculated MW: 1012 aa, 112 kDa

Observed MW:

Positive Controls:

WB: mouse liver tissue,

# Selected Validation Data

mouse liver tissue were subjected to SDS PAGE followed by western blot with 15818-1-AP (UBE1L antibody) at dilution of 1:1500 incubated at room temperature for 1.5 hours.