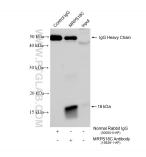

## Selected Validation Data

IP result of anti-MRPS18C (IP:15928-1-AP, 4ug; Detection:15928-1-AP 1:300) with HepG2 cells lysate 1925 ug.