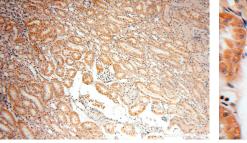

## Selected Validation Data

Immunohistochemical analysis of paraffinembedded human kidney using 15985-1-AP (SFXN2 antibody) at dilution of 1:100 (under 10x lens). Immunohistochemical analysis of paraffinembedded human kidney using 15985-1-AP (SFXN2 antibody) at dilution of 1:100 (under 40x lens).