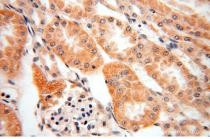

## Selected Validation Data

Immunohistochemical analysis of paraffinembedded human kidney using 15985-1-AP (SFXN2 antibody) at dilution of 1:100 (under 10x lens). Immunohistochemical analysis of paraffinembedded human kidney using 15985-1-AP (SFXN2 antibody) at dilution of 1:100 (under 40x lens).