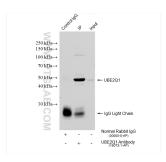

## Selected Validation Data

IP result of anti-UBE2Q1 (IP:16072-1-AP, 4ug; Detection:16072-1-AP 1:600) with HEK-293 cells lysate 1440 ug.