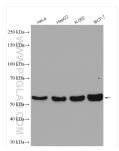

WB : HeLa cells, HepG2 cells, K-562 cells, MCF-7 cells

## Selected Validation Data

Various lysates were subjected to SDS PAGE followed by western blot with 17367-1-AP (TADA2B antibody) at dilution of 1:2000 incubated at room temperature for 1.5 hours.