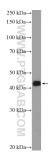

## Selected Validation Data

MCF-7 cells were subjected to SDS PAGE followed by western blot with 17612-1-AP (KLF17 Antibody) at dilution of 1:300 incubated at room temperature for 1.5 hours.