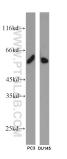

## Selected Validation Data

PC-3 cells were subjected to SDS PAGE followed by western blot with 18931-1-AP (SPZ1 antibody) at dilution of 1:1000 incubated at room temperature for 1.5 hours.

Immunohistochemical analysis of paraffinembedded human testis using 18931-1-AP (SPZ1 antibody) at dilution of 1:100 (under 10x lens).