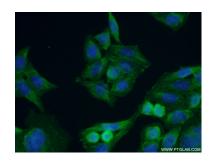

Immunohistochemical analysis of paraffinembedded human testis using 18931-1-AP (SPZ1 antibody) at dilution of 1:100 (under 40x lens).

Immunofluorescent analysis of (10% Formaldehyde) fixed PC-3 cells using 18931-1-AP (SPZ1 antibody) at dilution of 1:50 and Alexa Fluor 488-conjugated AffiniPure Goat Anti-Rabbit IgG(H+L).