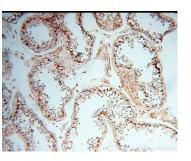

## Selected Validation Data

PC-3 cells were subjected to SDS PAGE followed by western blot with 18931-1-AP (SPZ1 antibody) at dilution of 1:1000 incubated at room temperature for 1.5 hours.

Immunohistochemical analysis of paraffinembedded human testis using 18931-1-AP (SPZ1 antibody) at dilution of 1:100 (under 10x lens).