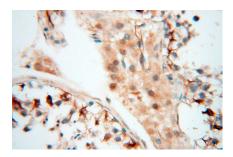

Immunohistochemical analysis of paraffinembedded human testis using 18931-1-AP (SPZ1 antibody) at dilution of 1:100 (under 40x lens).

Immunofluorescent analysis of (10% Formaldehyde) fixed PC-3 cells using 18931-1-AP (SPZ1 antibody) at dilution of 1:50 and Alexa Fluor 488-conjugated AffiniPure Goat Anti-Rabbit IgG(H+L).