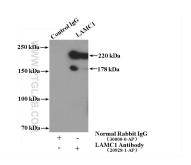

## Selected Validation Data

DU 145 cells were subjected to SDS PAGE followed by western blot with 20928-1-AP (LAMC1 Antibody) at dilution of 1:600 incubated at room temperature for 1.5 hours.

IP result of anti-LAMC1 (IP:20928-1-AP, 4ug; Detection:20928-1-AP 1:1000) with DU 145 cells lysate 3600ug.

BC015586 GeneID (NCBI): 3915 UNIPROT ID: P11047

Full Name: laminin, gamma 1 (formerly LAMB2)

178 kDa Observed MW: 220 kDa, 178 kDa

Calculated MW:

Positive Controls:

WB: DU 145 cells, HeLa cells, A431 cells