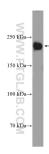

## Selected Validation Data

DU 145 cells were subjected to SDS PAGE followed by western blot with 20928-1-AP (LAMC1 Antibody) at dilution of 1:600 incubated at room temperature for 1.5 hours.

IP result of anti-LAMC1 (IP:20928-1-AP, 4ug; Detection:20928-1-AP 1:1000) with DU 145 cells lysate 3600ug.

BC015586 GeneID (NCBI): 3915 UNIPROT ID: P11047

Full Name: laminin, gamma 1 (formerly LAMB2)

178 kDa Observed MW: 220 kDa, 178 kDa

Calculated MW:

Positive Controls:

WB: DU 145 cells, HeLa cells, A431 cells