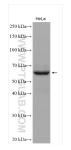

# Selected Validation Data

HeLa cells were subjected to SDS PAGE followed by western blot with 21148-1-AP (EBF3 antibody) at dilution of 1:800 incubated at room temperature for 1.5 hours.