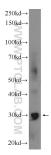

# Positive Controls:

WB: mouse brain tissue, fetal human brain tissue

## Selected Validation Data

mouse brain tissue were subjected to SDS PAGE followed by western blot with 21158-1-AP (GIYD2 Antibody) at dilution of 1:600 incubated at room temperature for 1.5 hours.