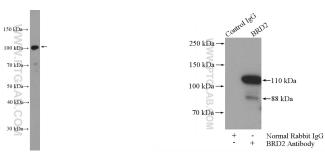

## **Basic Information**

22236-1-AP Size: 1500 µ g/ml Source: Rabbit Isotype: IgG Immunogen Catalog Number: AG17589

Catalog Number:

GenBank Accession Number: BC063840 GeneID (NCBI): 6046 UNIPROT ID: P25440 Full Name: bromodomain containing 2 Calculated MW: 836 aa, 92 kDa Observed MW: 100-110 kDa

#### Positive Controls: WB : HeLa cells, IP : HeLa cells,

# Selected Validation Data

HeLa cells were subjected to SDS PAGE followed by western blot with 22236-1-AP (BRD2 Antibody) at dilution of 1:600 incubated at room temperature for 1.5 hours.

IP result of anti-BRD2 (IP:22236-1-AP, 4ug; Detection:22236-1-AP 1:300) with HeLa cells lysate 1200ug.