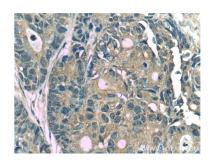

## Selected Validation Data

Immunohistochemical analysis of paraffinembedded human pancreas cancer tissue slide using 24133-1-AP (CYS1 Antibody) at dilution of 1:200 (under 10x lens).

Immunohistochemical analysis of paraffinembedded human pancreas cancer tissue slide using 24133-1-AP (CYS1 Antibody) at dilution of 1:200 (under 40x lens).

IHC: human pancreas cancer tissue,