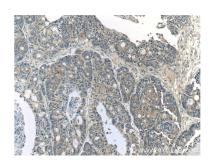

## Selected Validation Data

Immunohistochemical analysis of paraffinembedded human pancreas cancer tissue slide using 24133-1-AP (CYS1 Antibody) at dilution of 1:200 (under 10x lens).

Immunohistochemical analysis of paraffinembedded human pancreas cancer tissue slide using 24133-1-AP (CYS1 Antibody) at dilution of 1:200 (under 40x lens).

IHC: human pancreas cancer tissue,