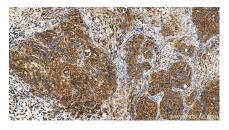

Immunohistochemical analysis of paraffinembedded human ovary cancer tissue slide using 24143-1-AP (PTPN6 antibody) at dilution of 1:200 (under 20x lens). Heat mediated antigen retrieval with Tris-EDTA buffer (pH 9.0). This data was developed using the same antibody clone with 24143-1-PBS in a different storage buffer formulation.