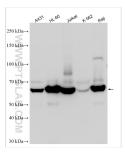

## Selected Validation Data

A431 cells were subjected to SDS PAGE followed by western blot with 24143-1-AP (PTPN6 antibody) at dilution of 1:3000 incubated at room temperature for 1.5 hours. This data was developed using the same antibody clone with 24143-1-PBS in a different storage buffer formulation.