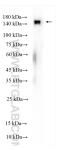

## **Basic Information**

24693-1-AP Size: 800 µ g/ml Source: Rabbit Isotype: IgG Immunogen Catalog Number: AG19119

Catalog Number:

GenBank Accession Number: BC112271 GeneID (NCBI): 374654 UNIPROT ID: Q2M1P5 Full Name: kinesin family member 7 Calculated MW: 1343 aa, 151 kDa Observed MW: 150 kDa

### Positive Controls: WB : HEK-293 cells, IP : HEK-293 cells,

## Selected Validation Data

HEK-293 cells were subjected to SDS PAGE followed by western blot with 24693-1-AP (KIF7 antibody) at dilution of 1:500 incubated at room temperature for 1.5 hours. IP result of anti-KIF7 (IP:24693-1-AP, 5ug; Detection:24693-1-AP 1:500) with HEK-293 cells lysate 1760ug.