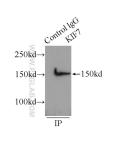

## **Basic Information**

24693-1-AP Size: 800 µ g/ml Source: Rabbit Isotype: IgG Immunogen Catalog Number: AG19119

Catalog Number:

GenBank Accession Number: BC112271 GeneID (NCBI): 374654 UNIPROT ID: Q2M1P5 Full Name: kinesin family member 7 Calculated MW: 1343 aa, 151 kDa Observed MW: 150 kDa

### Positive Controls: WB : HEK-293 cells, IP : HEK-293 cells,

## Selected Validation Data

HEK-293 cells were subjected to SDS PAGE followed by western blot with 24693-1-AP (KIF7 antibody) at dilution of 1:500 incubated at room temperature for 1.5 hours. IP result of anti-KIF7 (IP:24693-1-AP, 5ug; Detection:24693-1-AP 1:500) with HEK-293 cells lysate 1760ug.