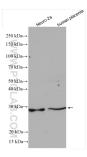

Positive Controls:

WB: Neuro-2a cells, human placenta tissue

### Selected Validation Data

Various lysates were subjected to SDS PAGE followed by western blot with 24795-1-AP (C15orf29 antibody) at dilution of 1:2000 incubated at room temperature for 1.5 hours.