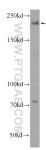

## Selected Validation Data

HEK-293 cells were subjected to SDS PAGE followed by western blot with 25022-1-AP (TUBGCP6 Antibody) at dilution of 1:1000 incubated at room temperature for 1.5 hours.