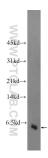

## Selected Validation Data

SH-SY5Y cells were subjected to SDS PAGE followed by western blot with 25116-1-AP (GALP Antibody) at dilution of 1:300 incubated at room temperature for 1.5 hours.