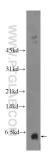

## Selected Validation Data

SH-SY5Y cells were subjected to SDS PAGE followed by western blot with 25116-1-AP (GALP Antibody) at dilution of 1:300 incubated at room temperature for 1.5 hours.