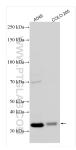

#### Positive Controls:

WB : A549 cells, COLO 205 cells

## Selected Validation Data

Various lysates were subjected to SDS PAGE followed by western blot with 25702-1-AP (CDKL1 antibody) at dilution of 1:1000 incubated at room temperature for 1.5 hours.