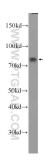

## Selected Validation Data

K-562 cells were subjected to SDS PAGE followed by western blot with 25936-1-AP (LPPR3 antibody at dilution of 1:600 incubated at room temperature for 1.5 hours.