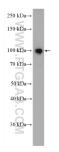

## **Basic Information**

Catalog Number: 26631-1-AP Size: 600 µ g/ml Source: Rabbit Isotype: IgG Immunogen Catalog Number: AG24462 GenBank Accession Number: BC111695 GeneID (NCBI): 1821 UNIPROT ID: Q13474 Full Name: dystrophin related protein 2 Calculated MW: 957 aa, 108 kDa Observed MW: 100-110 kDa

## Selected Validation Data

mouse brain tissue were subjected to SDS PAGE followed by western blot with 26631-1-AP (DRP2 antibody) at dilution of 1:600 incubated at room temperature for 1.5 hours.