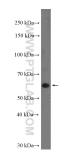

HEK-293 cells were subjected to SDS PAGE followed by western blot with 26796-1-AP (SLC22A7 Antibody) at dilution of 1:1000 incubated at room temperature for 1.5 hours.