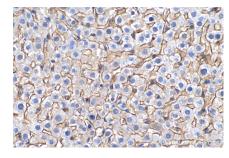

Immunohistochemical analysis of paraffinembedded mouse liver tissue slide using 26796-1-AP (SLC22A7 antibody) at dilution of 1:2000 (under 40x lens). Heat mediated antigen retrieval with Tris-EDTA buffer (pH 9.0).