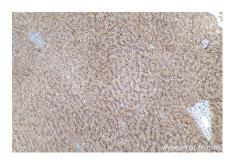

IP result of anti-SLC 22A7 (IP:26796-1-AP, 4ug; Detection:26796-1-AP 1:1000) with mouse liver tissue lysate 5200ug.

Immunohistochemical analysis of paraffinembedded human liver tissue slide using 26796-1-AP (SLC22A7 antibody) at dilution of 1:2000 (under 10x lens). Heat mediated antigen retrieval with Tris-EDTA buffer (pH 9.0).