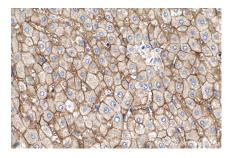

## Selected Validation Data

Immunohistochemical analysis of paraffinembedded human liver tissue slide using 26796-1-AP (SLC22A7 antibody) at dilution of 1:2000 (under 40x lens). Heat mediated antigen retrieval with Tris-EDTA buffer (pH 9.0).