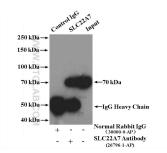

IP result of anti-SLC 22A7 (IP:26796-1-AP, 4ug; Detection:26796-1-AP 1:1000) with mouse liver tissue lysate 5200ug.

Immunohistochemical analysis of paraffinembedded human liver tissue slide using 26796-1-AP (SLC22A7 antibody) at dilution of 1:2000 (under 10x lens). Heat mediated antigen retrieval with Tris-EDTA buffer (pH 9.0).