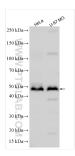

BC011460

1117

GeneID (NCBI):

UNIPROT ID:

chitinase 3-like 2

Q15782 Full Name:

WB: HeLa cells, U-87 MG cells

## Selected Validation Data

Various lysates were subjected to SDS PAGE followed by western blot with 27363-1-AP (CHI3L2 antibody) at dilution of 1:1000 incubated at room temperature for 1.5 hours.