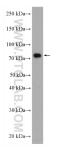

# Selected Validation Data

BxPC-3 cells were subjected to SDS PAGE followed by western blot with 28133-1-AP (POLH antibody) at dilution of 1:600 incubated at room temperature for 1.5 hours.