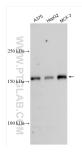

WB, ELISA

Species Specificity:

human

Purification Method: Antigen affinity purification Recommended Dilutions:

WB 1:500-1:2000

Positive Controls:

WB: A375 cells, HepG2 cells, MCF-7 cells

## Selected Validation Data

Various lysates were subjected to SDS PAGE followed by western blot with 283.46-1-AP (KDM5B antibody) at dilution of 1:1000 incubated at room temperature for 1.5 hours.