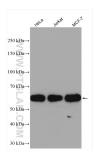

WB: HeLa cells, Jurkat cells, MCF-7 cells

IF/ICC : HeLa cells,

## Selected Validation Data

Various lysates were subjected to SDS PAGE followed by western blot with 28417-1-AP (TH1L antibody) at dilution of 1:1500 incubated at room temperature for 1.5 hours.

Immunofluorescent analysis of (4% PFA) fixed HeLa cells using 28417-1-AP (TH1L antibody) at dilution of 1:100 and CoraLite488-Conjugated AffiniPure Goat Anti-Rabbit IgG(H+L).