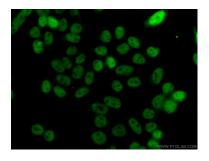

WB: HeLa cells, Jurkat cells, MCF-7 cells

IF/ICC : HeLa cells,

## Selected Validation Data

Various lysates were subjected to SDS PAGE followed by western blot with 28417-1-AP (TH1L antibody) at dilution of 1:1500 incubated at room temperature for 1.5 hours.

Immunofluorescent analysis of (4% PFA) fixed HeLa cells using 28417-1-AP (TH1L antibody) at dilution of 1:100 and CoraLite488-Conjugated AffiniPure Goat Anti-Rabbit IgG(H+L).