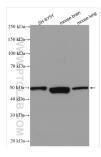

P21453 Full Name:

sphingosine-1-phosphate receptor 1

Calculated MW: 43 kDa

Observed MW: 45-50 kDa

Positive Controls:

WB: SH-SY5Y cells, mouse brain tissue, mouse lung

**Purification Method:** 

WB 1:500-1:2000

## Selected Validation Data

Various lysates were subjected to SDS PAGE followed by western blot with 29318-1-AP (S1PR1 antibody) at dilution of 1:1000 incubated at room temperature for 1.5 hours.