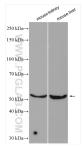

Various lysates were subjected to SDS PAGE followed by western blot with 30031-1-AP (SLC43A2 antibody) at dilution of 1:1000 incubated at room temperature for 1.5 hours. This data was developed using the same antibody clone with 30031-1-PBS in a different storage buffer formulation