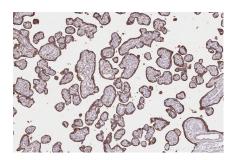

Immunohistochemical analysis of paraffinembedded human placenta tissue slide using 30031-1-AP (SLC43A2 antibody) at dilution of 1:1000 (under 10x lens). Heat mediated antigen retrieval with Tris-EDTA buffer (pH 9.0). This data was developed using the same antibody clone with 30031-1-PBS in a different storage buffer formulation.