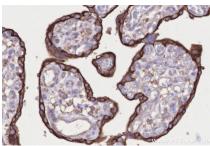

Immunohistochemical analysis of paraffinembedded human placenta tissue slide using 30031-1-AP (SLC 43A2 antibody) at dilution of 1:1000 (under 40x lens). Heat mediated antigen retrieval with Tris-EDTA buffer (pH 9.0). This data was developed using the same antibody clone with 30031-1-PBS in a different storage buffer formulation.