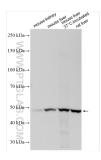

## **Selected Validation Data**

Various lysates were subjected to SDS PAGE followed by western blot with 30031-1-AP (SLC43A2 antibody) at dilution of 1:1000 incubated at room temperature for 1.5 hours. This data was developed using the same antibody clone with 30031-1-PBS in a different storage buffer formulation.