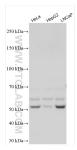

### Positive Controls:

WB : HeLa cells, HepG2 cells, LNCaP cells

## Selected Validation Data

Various lysates were subjected to SDS PAGE followed by western blot with 30425-1-AP (PFKFB2 antibody) at dilution of 1:1000 incubated at room temperature for 1.5 hours.