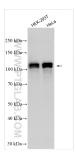

300 μg/ml Source: Rabbit Isotype:

**Applications** 

**Tested Applications:** 

WB, ELISA

Species Specificity: Human

Positive Controls:

WB: HEK-293T cells, HeLa cells

## Selected Validation Data

Various lysates were subjected to SDS PAGE followed by western blot with 31302-1-AP (SCYL1 antibody) at dilution of 1:1000 incubated at room temperature for 1.5 hours.