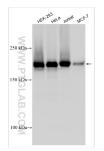

#### **Basic Information**

Catalog Number: 31394-1-AP Size: 550 µ g/ml Source: Rabbit Isotype: IgG Immunogen Catalog Number: AG35191 GenBank Accession Number: NM\_001330360 GeneID (NCBI): 5422 UNIPROT ID: P09884 Full Name: polymerase (DNA directed), alpha 1, catalytic subunit Calculated MW: 166 kDa Observed MW: 190 kDa

## Positive Controls:

WB : HEK-293 cells, HeLa cells, Jurkat cells, MCF-7 cells

## Selected Validation Data

Various lysates were subjected to SDS PAGE followed by western blot with 31394-1-AP (POLA1 antibody) at dilution of 1:4000 incubated at room temperature for 1.5 hours.